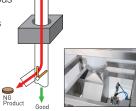

#### Metal Separation Using a Reject Diverter System

 Flap type reject diverter system is suitable for various types of powders and fine-grained bulk materials

Application

NOW SYSTEMS CO., LTD. Total Inspection Systems & solution