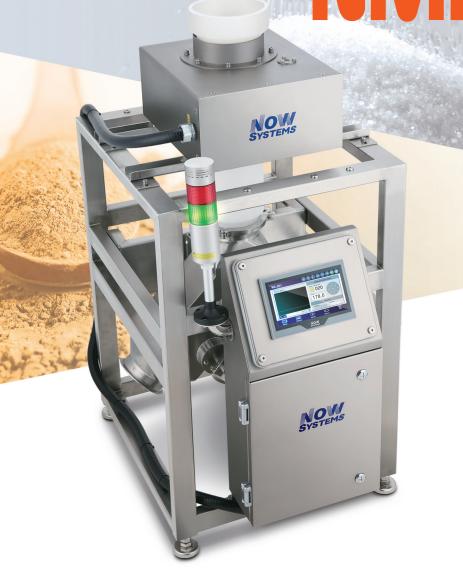

### FALL TYPE METAL DETECTOR

## **ΟυΙ**ΟΚΕ<sub>R</sub>

**NMD530 Series (QUICKER)** fall type metal detector is designed to be installed at the beginning of the production line to inspect materials in bulk powder or granule form or at any point where inspection of free falling products is necessary.

Providing unrivalled levels of detection sensitivity through an array of innovative features and advantages, NMD530 Series (QUIKCER) fall type metal detector is ideal for minimized height allowing them to be installed in the often restricted space between a weigher and a bag maker.

# **530**<sub>Series</sub>

- For Inspecting Powders and Fine-Grained Bulk Materials
- Metal Separation Using a Reject
  Diverter System
- Minimal Installation Space
- Unrivalled Detection Sensitivity
- Full Color Touch Screen (7 inch TFT LCD)
- Digital Signal Processing(32-Bit Microprocessor)
- Auto-Setting Function of the Inspection Items
- Powerful Durability (IP66)
- Smart Self-Diagnosis
- USB Port for Data Management
- RS232C & 485 data link ports
- Security System(3-Level Password)
- Metal Detecting History Management
- Easy Software upgrade
- Variable Languages Option

## FALL TYPE METAL DETECTOR NMD 530 Series QUICKER