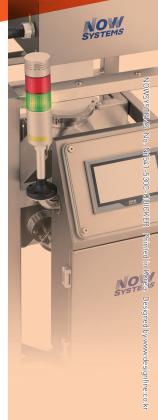

#### Full Color Touch Screen (7 inch TFT LCD)

• An intuitive and convenient full color touch screen, containing regional languages and user manual

#### **Password Setup Function**

· Setting up each three different passwords depending on each status (a user, an administer and an engineer)